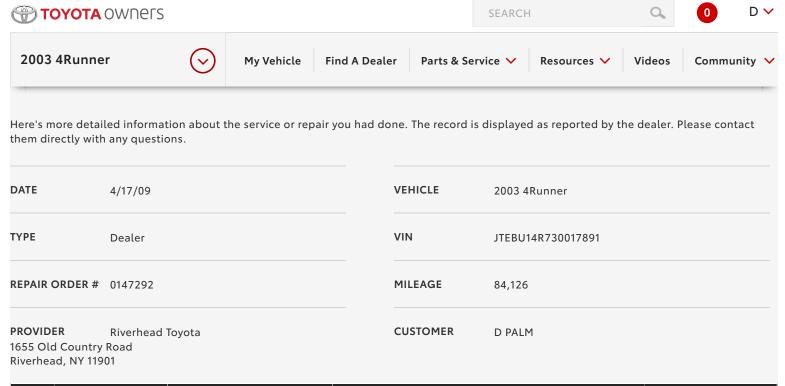

| JOB | DATE    | OPERATION       | DETAILS            |        | PAYMENT   |
|-----|---------|-----------------|--------------------|--------|-----------|
| 1   | 4/17/09 | *OIL AND FILTER | OIL CHANGE ~ ~ ~ ~ |        | CUSTOMER  |
|     |         |                 | PARTS              |        | ΡΔΥ       |
|     |         |                 | NAME               | PART # | QTY       |
|     |         |                 |                    |        |           |
|     |         |                 |                    |        | f You You |
|     |         |                 |                    |        |           |
|     |         |                 |                    |        |           |

| My Vehicle                         | Find a Dealer